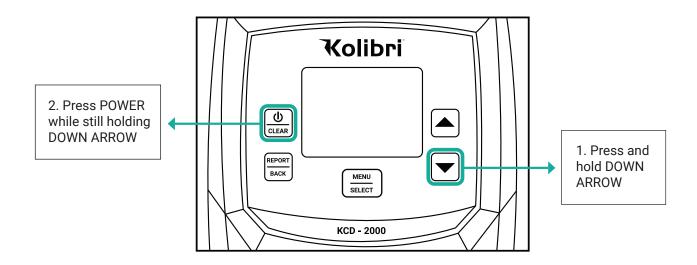

#### 5. Procedure

- 1. Ensure the machine is plugged in.
- 2. Press and hold the DOWN ARROW button, then press the POWER button while still holding the DOWN ARROW button, until the calibration screen appears.