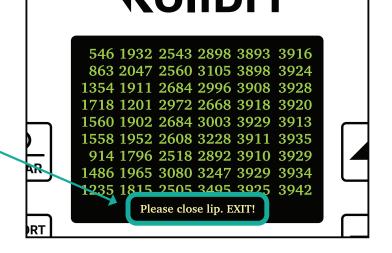

OW button, then press the POWER button while still holding the DOWN ARROW button, until the calibration screen appears.





# KCD-2000

### Calibration Procedure

3. Follow the instructions displayed at the bottom of the screen, by first moving the lid upwards slowly. The unit will then provide instructions to move the lid upwards and downwards until the lid is in a precise position.

**Note:** If you lift or lower the lid too quickly and pass that position, the unit will instruct you to lower or lift the lid again. It is helpful to move the lid in very small increments so that you minimize the number of lift-lower cycles. It is possible, if done carefully, to complete this step in one upward or downward movement.



4. Once the calibration is completed the you will be prompted to Exit.





# KCD-2000

# Calibration Procedure

5. Exit by pressing the BACK button and the unit will automatically restart with the new calibration.



6. End of Procedure.

## **Contact Information**

Kolibri USA

After Market Technical Services Phone: 1-877-898-8750

Support: <a href="https://kolibriusa.com/contact/">https://kolibriusa.com/contact/</a>

If, after calibrating the unit, this does not resolve the issue, please see the support section on the Kolibri USA website at <a href="www.kolibriusa.com">www.kolibriusa.com</a>, or contact Kolibri Support at <a href="mailto:support@kolibriusa.com">support@kolibriusa.com</a> for further troubleshooting.