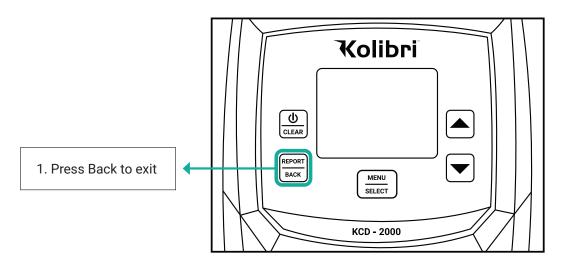

# Calibration Procedure

5. Exit by pressing the BACK button and the unit will automatically restart with the new calibration.

6. End of Procedure.