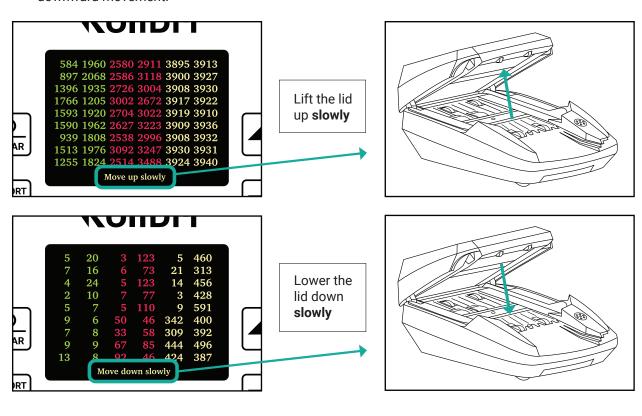

### Calibration Procedure

3. Follow the instructions displayed at the bottom of the screen, by first moving the lid upwards slowly. The unit will then provide instructions to move the lid upwards and downwards until the lid is in a precise position.

**Note:** If you lift or lower the lid too quickly and pass that position, the unit will instruct you to lower or lift the lid again. It is helpful to move the lid in very small increments so that you minimize the number of lift-lower cycles. It is possible, if done carefully, to complete this step in one upward or downward movement.